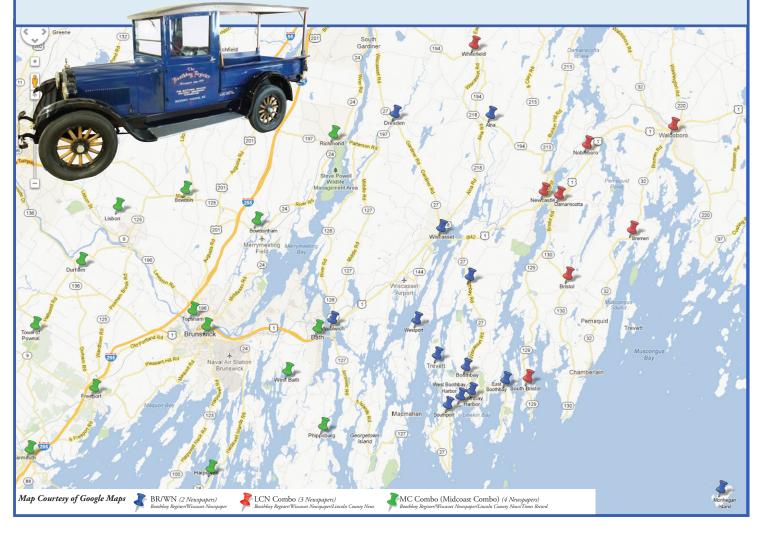

### Are you everywhere you need to be? Running the same ad in more newspapers <u>can save you as much as 20%</u>!

Boothbay Register (BR) and Wiscasset Newspaper (WN) reps offer Combo Packages that duplicate your ad in the Lincoln County News (LCN) and/or The Brunswick Times Record (TR) at the discounted prices shown.

If you want to extend your reach beyond the Boothbay Register and Wiscasset Newspaper market area (blue pins on the map below), our ad rep can arrange to run the same ad in the Lincoln County News and/ or the Brunswick Times Record, and give you special COMBO rates.

The chart below the map displays the newspapers in each COMBO package, the total circulation of those papers, and the cost per column inch.

You place the ad with us and we handle the insertion into the other newspapers -You get one bill!

|   |                                                                    | Papers<br>Circulation | Cost per<br>col inch |
|---|--------------------------------------------------------------------|-----------------------|----------------------|
| L | Boothbay Register/Wiscasset Newspaper (BR/WN)                      | 7,000                 | \$10.00              |
|   | Boothbay/Wiscasset + Lincoln County News (LCN Combo)               | 16,000                | \$14.24*             |
| L | 孝 孝 🕏 Boothbay/Wiscasset + LCN + Brunswick Times Record (MC Combo) | 25,000                | \$26.74*             |
|   | (Thursday or Friday Times Record)                                  |                       |                      |