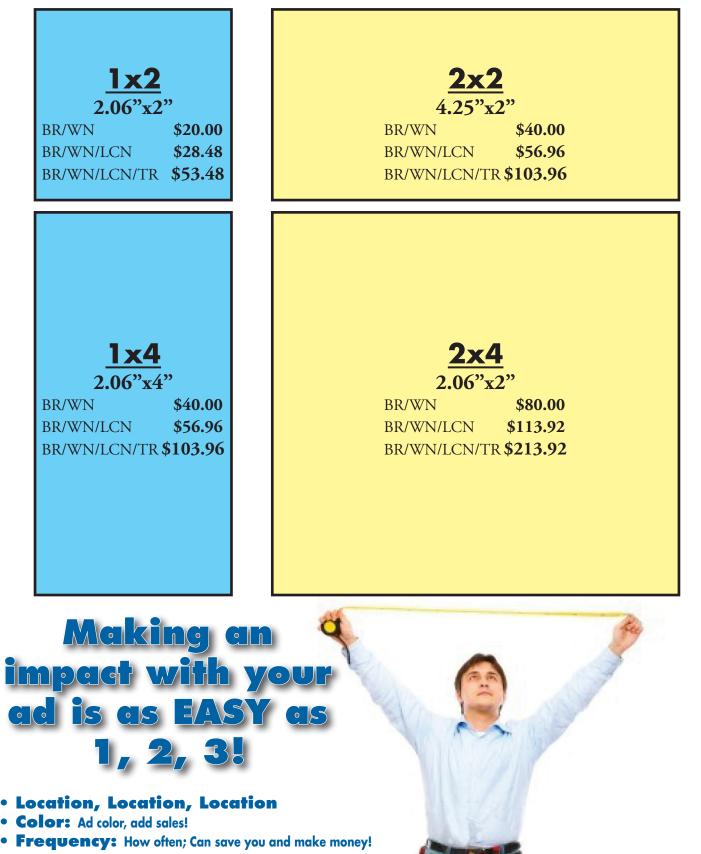

### Are you everywhere you need to be? Running the same ad in more newspapers <u>can save you as much as 20%</u>!

Boothbay Register (BR) and Wiscasset Newspaper (WN) reps offer Combo Packages that duplicate your ad in the Lincoln County News (LCN) and/or The Brunswick Times Record (TR) at the discounted prices shown.

If you want to extend your reach beyond the Boothbay Register and Wiscasset Newspaper market area (blue pins on the map below), our ad rep can arrange to run the same ad in the Lincoln County News and/ or the Brunswick Times Record, and give you special COMBO rates.

The chart below the map displays the newspapers in each COMBO package, the total circulation of those papers, and the cost per column inch.

You place the ad with us and we handle the insertion into the other newspapers -You get one bill!