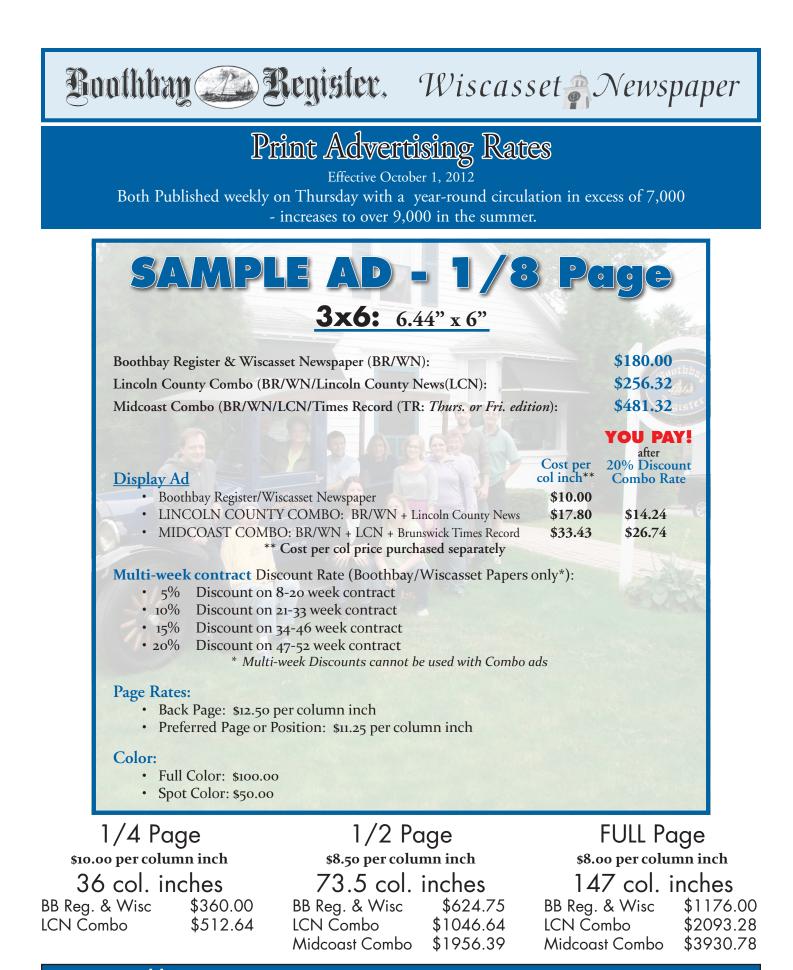

### Are you everywhere you need to be? Running the same ad in more newspapers <u>can save you as much as 20%</u>!

Boothbay Register (BR) and Wiscasset Newspaper (WN) reps offer Combo Packages that duplicate your ad in the Lincoln County News (LCN) and/or The Brunswick Times Record (TR) at the discounted prices shown.

|   |                                                                    | Papers<br>Circulation | Cost per<br>col inch |
|---|--------------------------------------------------------------------|-----------------------|----------------------|
| L | Boothbay Register/Wiscasset Newspaper (BR/WN)                      | 7,000                 | \$10.00              |
|   | Boothbay/Wiscasset + Lincoln County News (LCN Combo)               | 16,000                | \$14.24*             |
| L | 孝 孝 🕏 Boothbay/Wiscasset + LCN + Brunswick Times Record (MC Combo) | 25,000                | \$26.74*             |
|   | (Thursday or Friday Times Record)                                  |                       |                      |

#### \* Price shown is after 20% discount